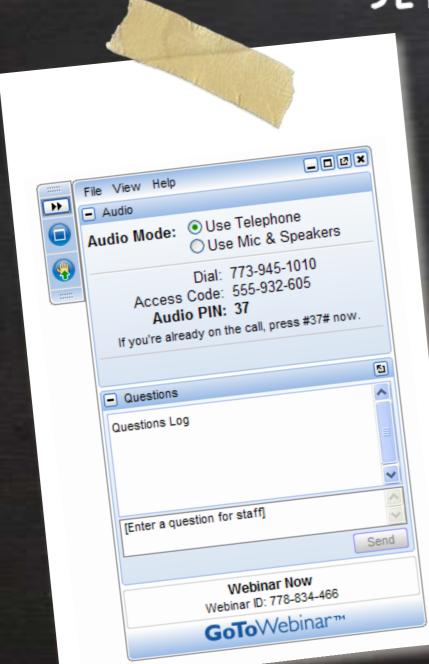

## SEND IN YOUR QUESTIONS

- If you have questions during the presentation, please submit them using the "Questions" feature
- Questions will be answered at the end of the webinar
- -A link to the recorded webinar will be emailed to you within 24 hours and will also be posted on DealerOn.com/webinar as an On-Demand Webinar