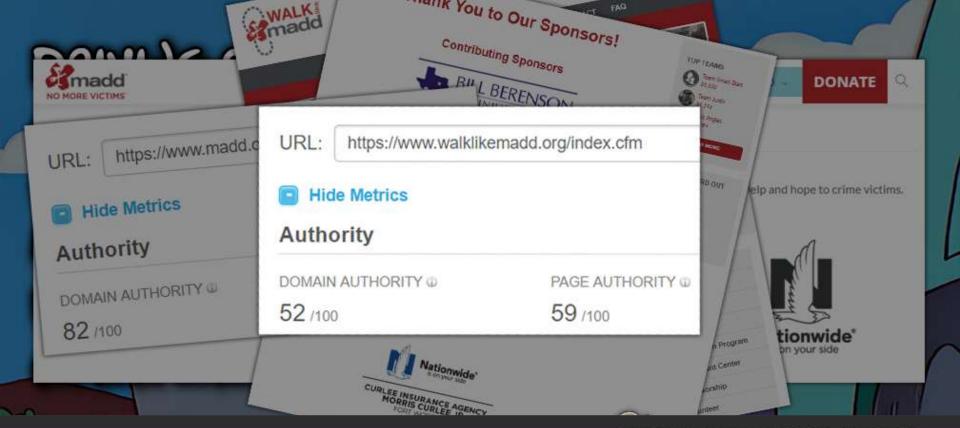

## DRIVING EDUCATION SCHOOLS GIMMICKY DEFENSIVE DRIVING COURSES HOMEOWNERS ASSOCIATIONS LOCAL teen SAFETY PROGRAMS FOOD TRUCK MEETUPS WALK LIKE MADD

#### **#DEALERONWEBBY**