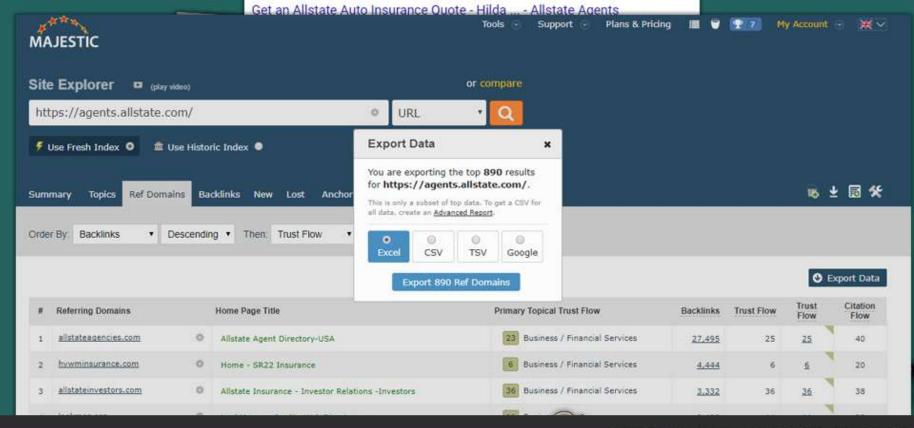

## PACK RESULTS AND ORGANIC CAN VARY WILDLY ON LINK COUNTS

@dealeron @elianaraggio @stshackelford

| ****                                                                                                             | Get an Alistate Auto Insurance | ± ⊸ 40  | Linking Root Domains | 🔽 My Account 🕤 💥 🗸                                                                                                                                                                                                                                                                                                                                                                                                                                                                                                                                                                                                                                                                                                                                                                                                                                                                                                                                                                                                                                                                                                                                                                                                                                                                                                                                                                                                                                                                                                                                                                                                                                                                                                                                                                                                                                                                 |
|------------------------------------------------------------------------------------------------------------------|--------------------------------|---------|----------------------|------------------------------------------------------------------------------------------------------------------------------------------------------------------------------------------------------------------------------------------------------------------------------------------------------------------------------------------------------------------------------------------------------------------------------------------------------------------------------------------------------------------------------------------------------------------------------------------------------------------------------------------------------------------------------------------------------------------------------------------------------------------------------------------------------------------------------------------------------------------------------------------------------------------------------------------------------------------------------------------------------------------------------------------------------------------------------------------------------------------------------------------------------------------------------------------------------------------------------------------------------------------------------------------------------------------------------------------------------------------------------------------------------------------------------------------------------------------------------------------------------------------------------------------------------------------------------------------------------------------------------------------------------------------------------------------------------------------------------------------------------------------------------------------------------------------------------------------------------------------------------------|
| MAJESTIC                                                                                                         |                                | 100     | 920,622              |                                                                                                                                                                                                                                                                                                                                                                                                                                                                                                                                                                                                                                                                                                                                                                                                                                                                                                                                                                                                                                                                                                                                                                                                                                                                                                                                                                                                                                                                                                                                                                                                                                                                                                                                                                                                                                                                                    |
| and the second | inking Root Domain 🖶           | 236 Lir | nking Do             | mains                                                                                                                                                                                                                                                                                                                                                                                                                                                                                                                                                                                                                                                                                                                                                                                                                                                                                                                                                                                                                                                                                                                                                                                                                                                                                                                                                                                                                                                                                                                                                                                                                                                                                                                                                                                                                                                                              |
|                                                                                                                  | Vahoo.com/                     |         | 42,933               |                                                                                                                                                                                                                                                                                                                                                                                                                                                                                                                                                                                                                                                                                                                                                                                                                                                                                                                                                                                                                                                                                                                                                                                                                                                                                                                                                                                                                                                                                                                                                                                                                                                                                                                                                                                                                                                                                    |
| https://agents.alls                                                                                              | Chicagotribune.com/            | 92      | 141,595              |                                                                                                                                                                                                                                                                                                                                                                                                                                                                                                                                                                                                                                                                                                                                                                                                                                                                                                                                                                                                                                                                                                                                                                                                                                                                                                                                                                                                                                                                                                                                                                                                                                                                                                                                                                                                                                                                                    |
|                                                                                                                  | 🔄 fema.gov/                    | 92      | 90,926               |                                                                                                                                                                                                                                                                                                                                                                                                                                                                                                                                                                                                                                                                                                                                                                                                                                                                                                                                                                                                                                                                                                                                                                                                                                                                                                                                                                                                                                                                                                                                                                                                                                                                                                                                                                                                                                                                                    |
|                                                                                                                  | 6 homestead.com/               | 92      | 206,791              | ® ± ≣ %                                                                                                                                                                                                                                                                                                                                                                                                                                                                                                                                                                                                                                                                                                                                                                                                                                                                                                                                                                                                                                                                                                                                                                                                                                                                                                                                                                                                                                                                                                                                                                                                                                                                                                                                                                                                                                                                            |
|                                                                                                                  | prnewswire.com/                | 91      | 14.489               |                                                                                                                                                                                                                                                                                                                                                                                                                                                                                                                                                                                                                                                                                                                                                                                                                                                                                                                                                                                                                                                                                                                                                                                                                                                                                                                                                                                                                                                                                                                                                                                                                                                                                                                                                                                                                                                                                    |
| order By Backlinks                                                                                               | typepad.com/                   | 90      | 37,736               |                                                                                                                                                                                                                                                                                                                                                                                                                                                                                                                                                                                                                                                                                                                                                                                                                                                                                                                                                                                                                                                                                                                                                                                                                                                                                                                                                                                                                                                                                                                                                                                                                                                                                                                                                                                                                                                                                    |
|                                                                                                                  | 🕝 nd.gov/                      | 90      | 42,779               |                                                                                                                                                                                                                                                                                                                                                                                                                                                                                                                                                                                                                                                                                                                                                                                                                                                                                                                                                                                                                                                                                                                                                                                                                                                                                                                                                                                                                                                                                                                                                                                                                                                                                                                                                                                                                                                                                    |
|                                                                                                                  | yallowpages.com/               | 88      | 30.511               | C Export Data                                                                                                                                                                                                                                                                                                                                                                                                                                                                                                                                                                                                                                                                                                                                                                                                                                                                                                                                                                                                                                                                                                                                                                                                                                                                                                                                                                                                                                                                                                                                                                                                                                                                                                                                                                                                                                                                      |
| # Referring Domains                                                                                              | 🔁 nj.com/                      | 58      | 33.257               | Trust Citation<br>Flow Flow                                                                                                                                                                                                                                                                                                                                                                                                                                                                                                                                                                                                                                                                                                                                                                                                                                                                                                                                                                                                                                                                                                                                                                                                                                                                                                                                                                                                                                                                                                                                                                                                                                                                                                                                                                                                                                                        |
| 1 allstateagencies.com                                                                                           | 🚱 nola.comi                    | 87      | 38.005               | 25 40                                                                                                                                                                                                                                                                                                                                                                                                                                                                                                                                                                                                                                                                                                                                                                                                                                                                                                                                                                                                                                                                                                                                                                                                                                                                                                                                                                                                                                                                                                                                                                                                                                                                                                                                                                                                                                                                              |
| 2 hyminsurance.com                                                                                               | 😭 mlive.com/                   |         | 19,184               | <u>6</u> 20                                                                                                                                                                                                                                                                                                                                                                                                                                                                                                                                                                                                                                                                                                                                                                                                                                                                                                                                                                                                                                                                                                                                                                                                                                                                                                                                                                                                                                                                                                                                                                                                                                                                                                                                                                                                                                                                        |
| 3 <u>allstateinvestors.com</u>                                                                                   | oregonlive.com/                | 87      | 20.979               | <u>36</u> 38                                                                                                                                                                                                                                                                                                                                                                                                                                                                                                                                                                                                                                                                                                                                                                                                                                                                                                                                                                                                                                                                                                                                                                                                                                                                                                                                                                                                                                                                                                                                                                                                                                                                                                                                                                                                                                                                       |
| 1.1 TRANSPORT                                                                                                    |                                | 66      |                      | and the second sec |