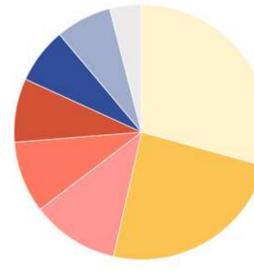

#### Local Pack/Finder Ranking Factors

 My Business Signals (Proximity, categories, keyword in business title, etc.) 19% 1. Link Signals (Inbound anchor text, linking domain authority, linking domain quantity, etc.) 29%