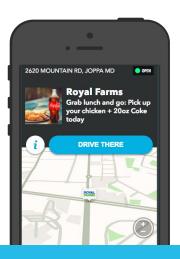

trive to reach local customers on the road. Waze Local helps businesses meet two goals: Increase awareness of store locations and drive in-store traffic.

## **HOW IT WORKS**

Ads on Waze are integrated into the map and navigation experience. Similar to billboards, ads on Waze inform drivers about nearby businesses and offers. Since Waze is a digital app, you'll know exactly how many potential customers engaged with your ads.

\*Comscore (2017): On average, active Wazers spend 630 minutes in-app each month.

# 100M

Active Users Globally

#2
Social App in Time Spent\*

Unique Ad

#### **PROMOTED SEARCH**

Show your business at the top of search results.



## BRANDED PIN

Location awareness of your nearby store.



### **ZERO-SPEED TAKEOVER**

Drive in-store navigations to your location.