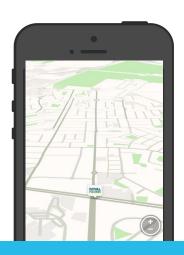

.

# **ADVERTISING ON WAZE**

Waze Local is our offering for businesses who strive to reach local customers on the road. Waze Local helps businesses meet two goals: Increase awareness of store locations and drive in-store traffic.

## **HOW IT WORKS**

Ads on Waze are integrated into the map and navigation experience. Similar to billboards, ads on Waze inform drivers about nearby businesses and offers. Since Waze is a digital app, you'll know exactly how many potential customers engaged with your ads.

\*Comscore (2017): On average, active Wazers spend 630 minutes in-app each month.

# 100M

Active Users Globally

#2
Social App in Time Spent\*

Unique Ad

#### **PROMOTED SEARCH**

Show your business at the top of search results.



## BRANDED PIN

Location awareness of your nearby store.



### **ZERO-SPEED TAKEOVER**

Drive in-store navigations to your location.