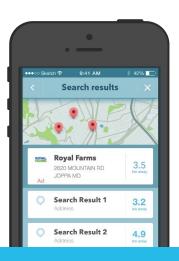

of drivers to determine the fastest and most accurate routes.

# **ADVERTISING ON WAZE**

Waze Local is our offering for businesses who strive to reach local customers on the road. Waze Local helps businesses meet two goals: Increase awareness of store locations and drive in-store traffic.

## **HOW IT WORKS**

Ads on Waze are integrated into the map and navigation experience. Similar to billboards, ads on Waze inform drivers about nearby businesses and offers. Since Waze is a digital app, you'll know exactly how many potential customers engaged with your ads.

\*Comscore (2017): On average, active Wazers spend 630 minutes in-app each month.

# 100M

Active Users Globally

#2
Social App in Time Spent\*

Unique Ad

#### **PROMOTED SEARCH**

Show your business at the top of search results.



## BRANDED PIN

Location awareness of your nearby store.



### **ZERO-SPEED TAKEOVER**

Drive in-store navigations to your location.