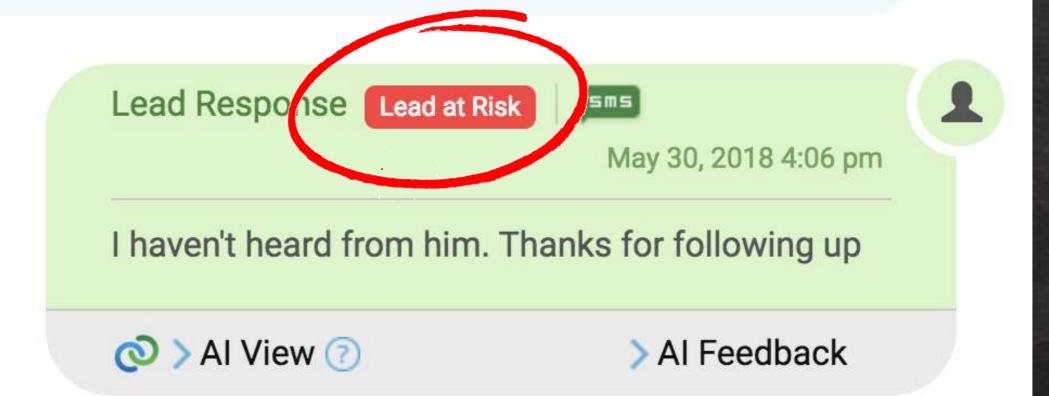

# CONVERSICA

Lead Response Hot Lead
Toyota

May 25, 2018 1:59 am

Hey Emily sorry I'm just getting back to you. I was just curious how much my car was worth it's a coupe and I'm 32 weeks pregnant and in desperate need of a four door vehicle but I'm not going to be able to purchase one at the moment because I will not be working for a good 12 weeks when my son arrives.

> AI Feedback

Sent Message

May 30, 2018 3:26 pm

Hey Misti, I'm following up to see if you got all the information you needed. Did Scott help you with everything you were looking for?