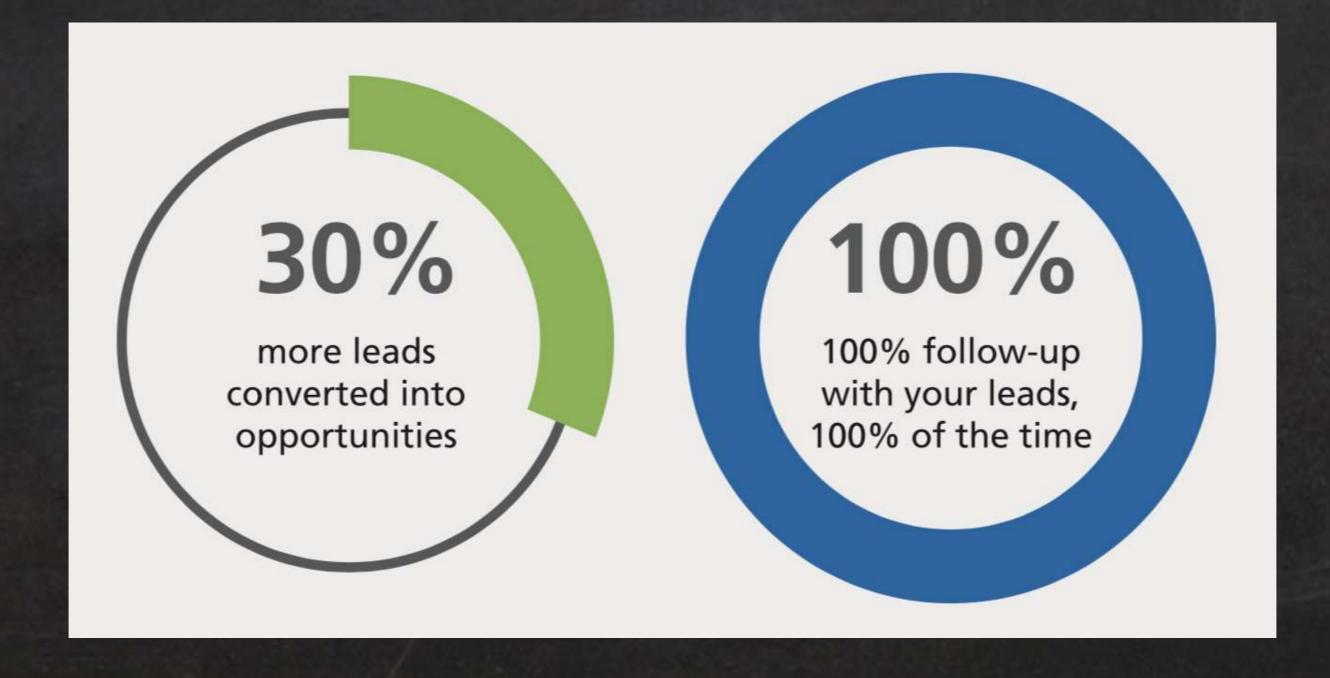

The DriveCentric AI engaged on average 34% of the time for these 11 dealerships!

Their overall engagement rate climbed to 78%