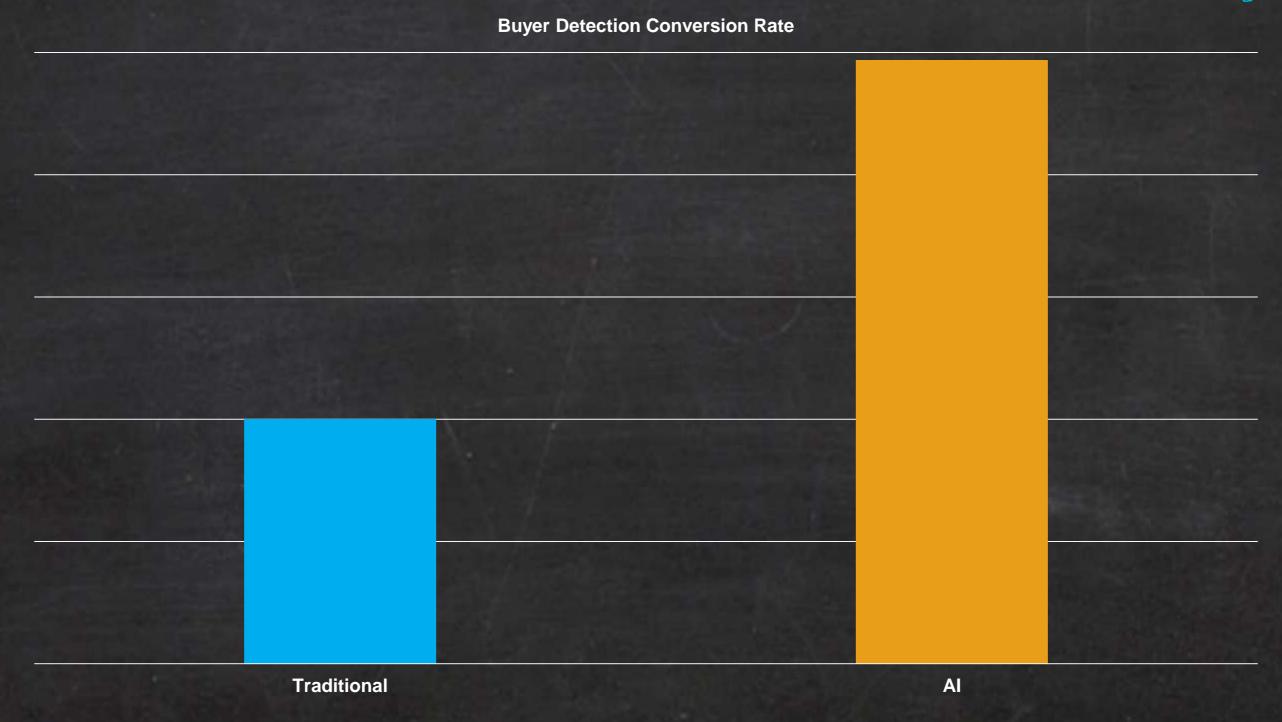

## Al versus traditional Marketing Performance Comparison

By moving from traditional methods to AI, Outsell Buyer Detection saw a **247**% increase in conversion rate

COSIUS 1000