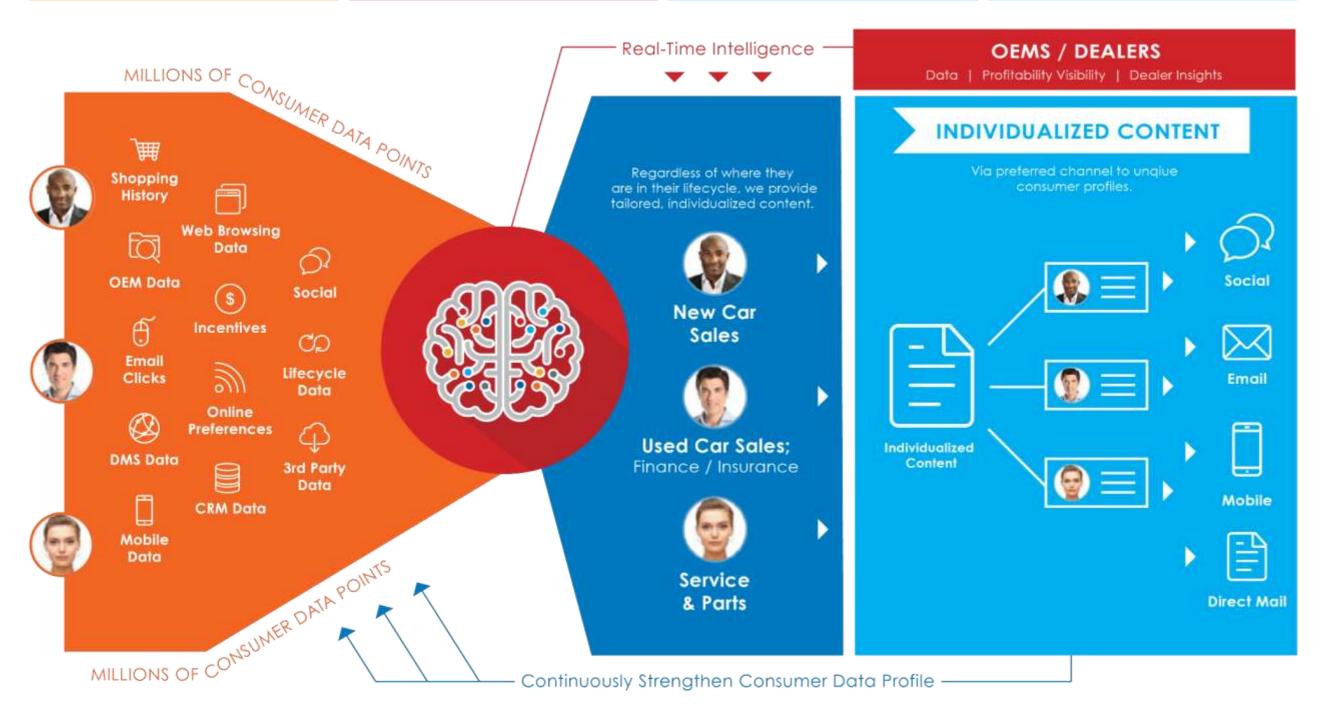

## Solving an Impossible Problem

Data Management Artificial Intelligence Engine Delivers Individualized
Content

Alerts Dealers to Individual Opportunities

OUTSELL

LISTEN PREDICT

ENGAGE

**ALERT** 